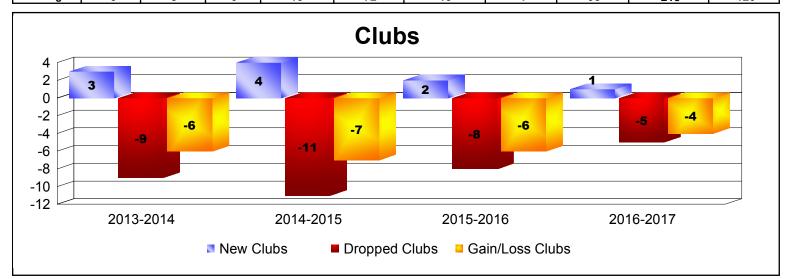

## **Disbanded Districts**

| Year      | New<br>Clubs | Dropped<br>Clubs | Gain/<br>Loss<br>Clubs | New<br>Members | Charter<br>Members | Reinstate<br>Members | Transfer<br>Members | Total<br>Member<br>Added | Total<br>Members<br>Dropped | Gain/<br>Loss<br>Members |
|-----------|--------------|------------------|------------------------|----------------|--------------------|----------------------|---------------------|--------------------------|-----------------------------|--------------------------|
| 2013-2014 | 3            | -9               | -6                     | 35             | 72                 | 23                   | 0                   | 130                      | -362                        | -232                     |
| 2014-2015 | 4            | -11              | -7                     | 13             | 124                | 14                   | 3                   | 154                      | -248                        | -94                      |
| 2015-2016 | 2            | -8               | -6                     | 2              | 72                 | 13                   | 0                   | 87                       | -164                        | -77                      |
| 2016-2017 | 1            | -5               | -4                     | 1              | 20                 | 0                    | 0                   | 21                       | -97                         | -76                      |
| Average   | 3            | -8               | -6                     | 13             | 72                 | 13                   | 1                   | 98                       | -218                        | -120                     |